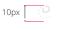

### **SYMBOL**

Symbol spacing construcion

Please use the symbol when there is no space to have the horizontal logo version on small areas on print and screens.

Smallest size of a symbol in **digital** use is **10 x 9.053 px** 