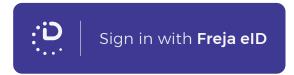

### THE SIGN IN BUTTON

**Buttons** 

There are two versions of the "Sign in with Freja eID button", one dark and one light.

Please remember that you need to inform the user if your service requires Freja eID+ for access.

Sign in with **Freja eID** 