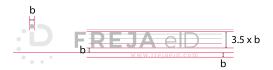

### **SYMBOL & LOGOTYPE**

Logotype spacing construcion

Please use this logo as much as you can!

The sub-text of the logotype should be aligned to the right. In that case the logotype is moved up from the base axis by a **b** space.