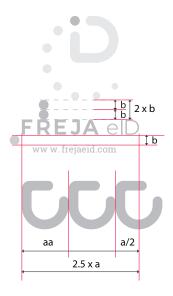

### **SYMBOL & LOGOTYPE**

Logotype spacing construcion

Please use this logo as much as you can!

The sub-text of the logotype should be aligned to the right. In that case the logotype is moved up from the base axis by a **b** space.