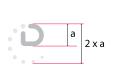

### **SYMBOL**

Symbol spacing construcion

Please use the symbol when there is no space to have the horizontal logo version on small areas on print and screens.

Smallest size of a symbol in **digital** use is **10 x 9.053 px** 

Smallest size of a symbol in **print** use is **5** x **4.527 mm** 