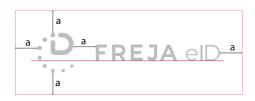

### **SYMBOL**

Symbol spacing construcion

Please use the symbol when there is no space to have the horizontal logo version on small areas on print and screens.

Smallest size of a symbol in **digital** use is **10 x 9.053 px** 

Smallest size of a symbol in **print** use is **5** x **4.527 mm** 