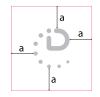

### **SYMBOL**

Symbol spacing construcion

Please use the symbol when there is no space to have the horizontal logo version on small areas on print and screens.

Smallest size of a symbol in **digital** use is **10 x 9.053 px** 

Smallest size of a symbol in **print** use is **5** x **4.527 mm** 