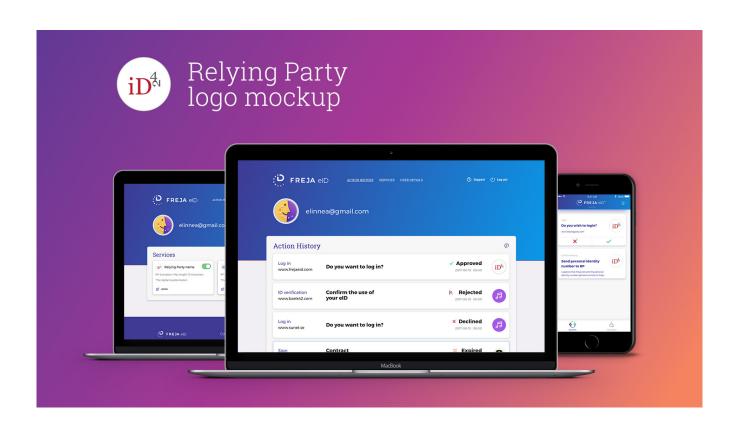

### YOUR LOGOTYPE IN FREJA eID

Logo mockup

Below are examples of how your company logotype will be used in the Freja eID application. It will be visible to all users in My Pages.